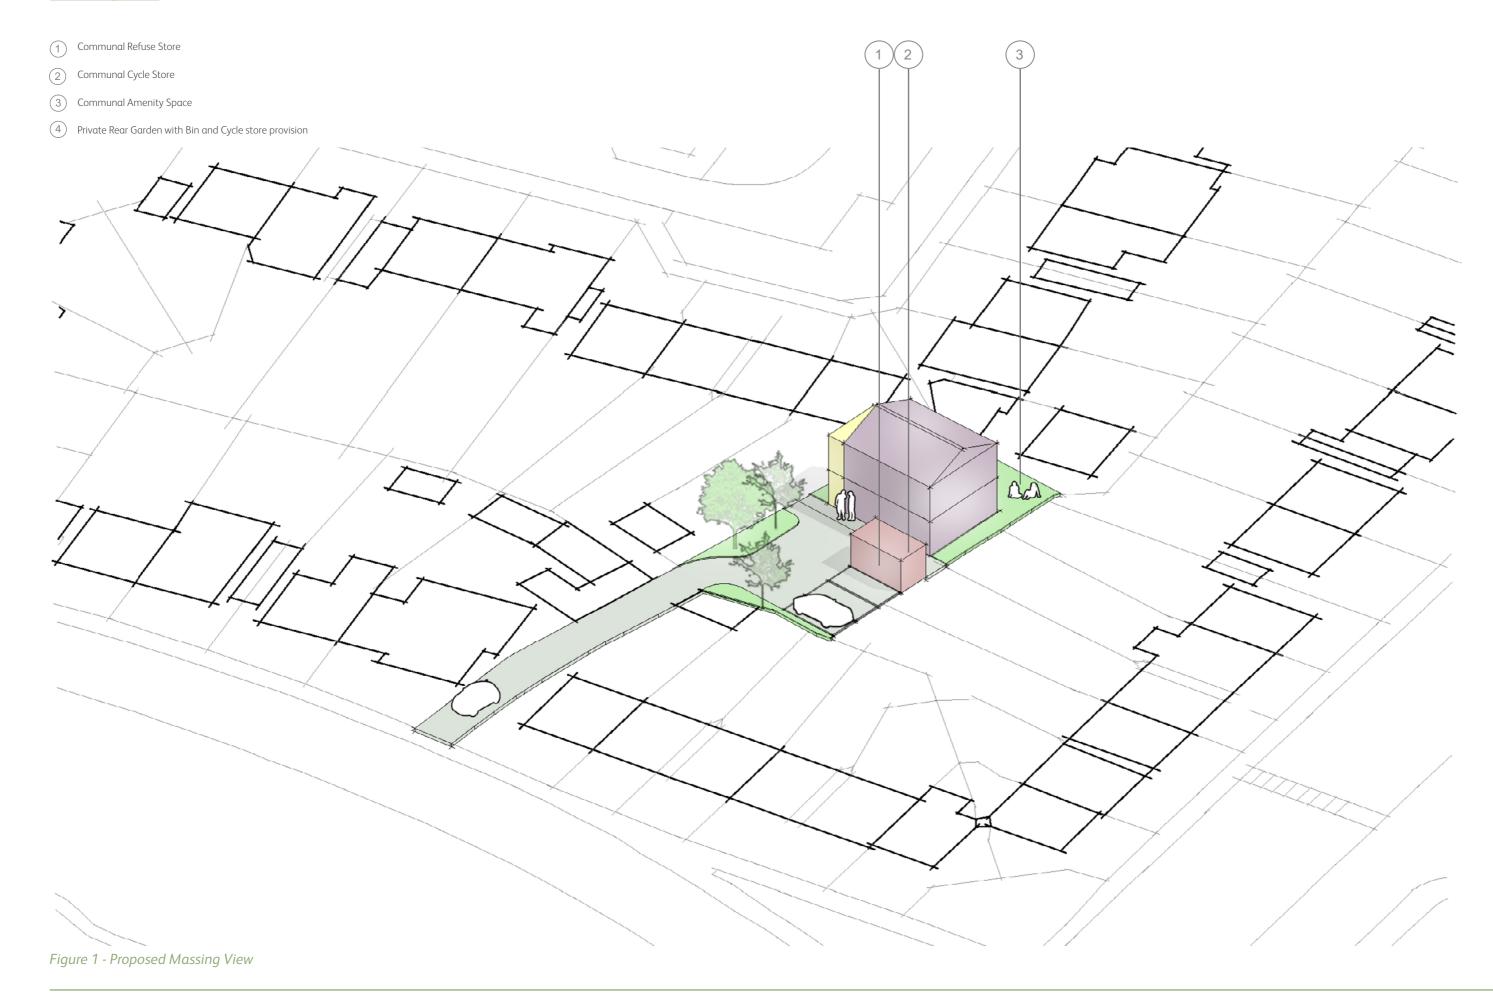

#### PROPOSAL

Figure 2 - Proposed Ground Floor Plan

#### KEY:

- Blue line Ownership Boundary
- Greenspace and Landscape
- Existing Trees
- Proposed Trees
- Removed Trees
- Pedestrian Routes
- Shared Routes with Capacity for Vehicle Use
- 1B2P Apartment
- 2B3P Apartment
- 2B4P Apartment
- 1B2P House
- 2B3P House
- 2B4P House
- Refuse & Cycle Store
- Core & Circulation
- Property Access