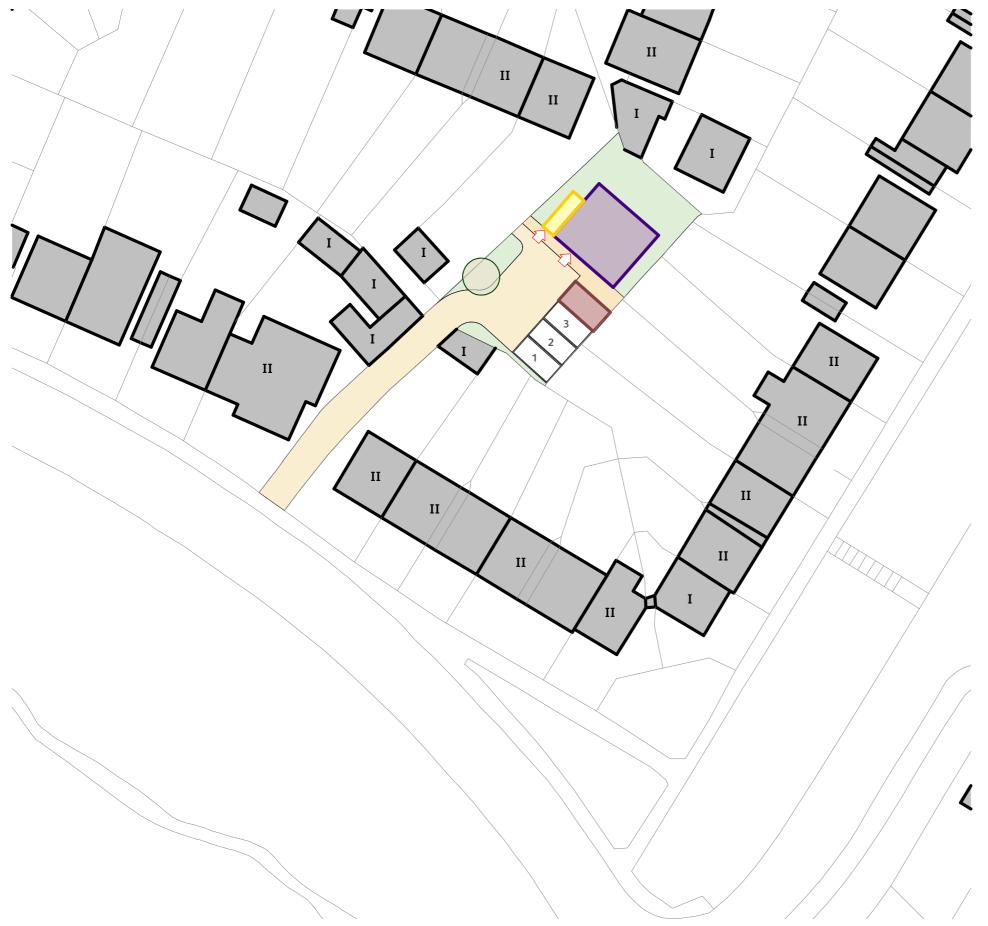

#### KEY:

- Blue line Ownership Boundary
- Greenspace and Landscape
- Existing Trees
- Proposed Trees
- Removed Trees
- Pedestrian Routes
- Shared Routes with Capacity for Vehicle Use
- 1B2P Apartment
- 2B3P Apartment
- 2B4P Apartment
- 1B2P House
- 2B3P House
- 2B4P House
- Refuse & Cycle Store
- Core & Circulation
- Property Access